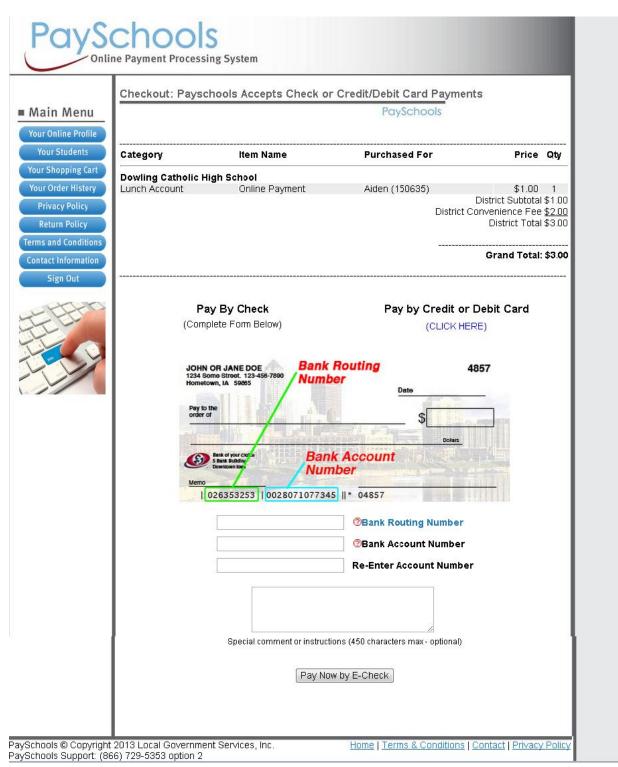

## The New Checkout Page Where You Can Use Either an E-check or a Credit/Debit Card